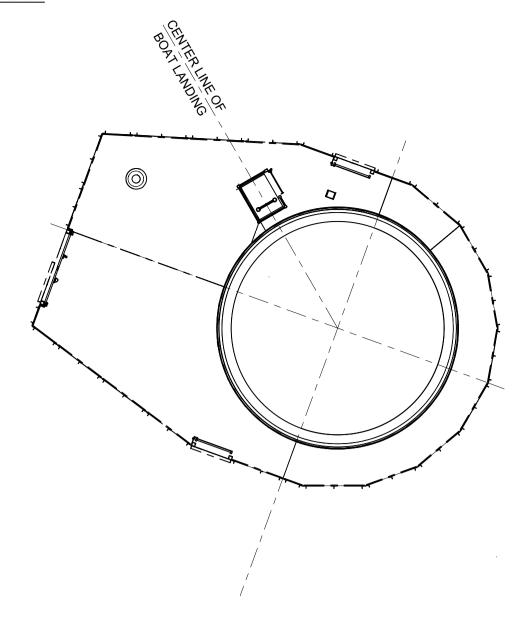

<u>KEYPLAN</u>



## <u>NOTES</u>

- 1. NO DIMENSIONS OR LEVELS SHALL BE SCALED FROM THIS DRAWING.
- 2. ALL DIMENSIONS ARE IN MILLIMETERS UNLESS NOTED OTHERWISE.
- 3. ALL LEVELS ARE IN METRES UNLESS NOTED OTHERWISE.
- 4. ALL ELEVATIONS ARE IN METERS WITH RESPECT TO LOWEST ASTRONOMICAL TIDE.

## ACRONYMS:

ICCP IMPRESSED CURRENT CATHODIC PROTECTION

| 2.0 100 04/03/2024 IKE RSH RSH Final  VER. STATUS VER. DATE ISS. REV. APP. DESCRIPTION |      |        |                  |      |      |      |             |
|----------------------------------------------------------------------------------------|------|--------|------------------|------|------|------|-------------|
|                                                                                        |      |        |                  |      |      |