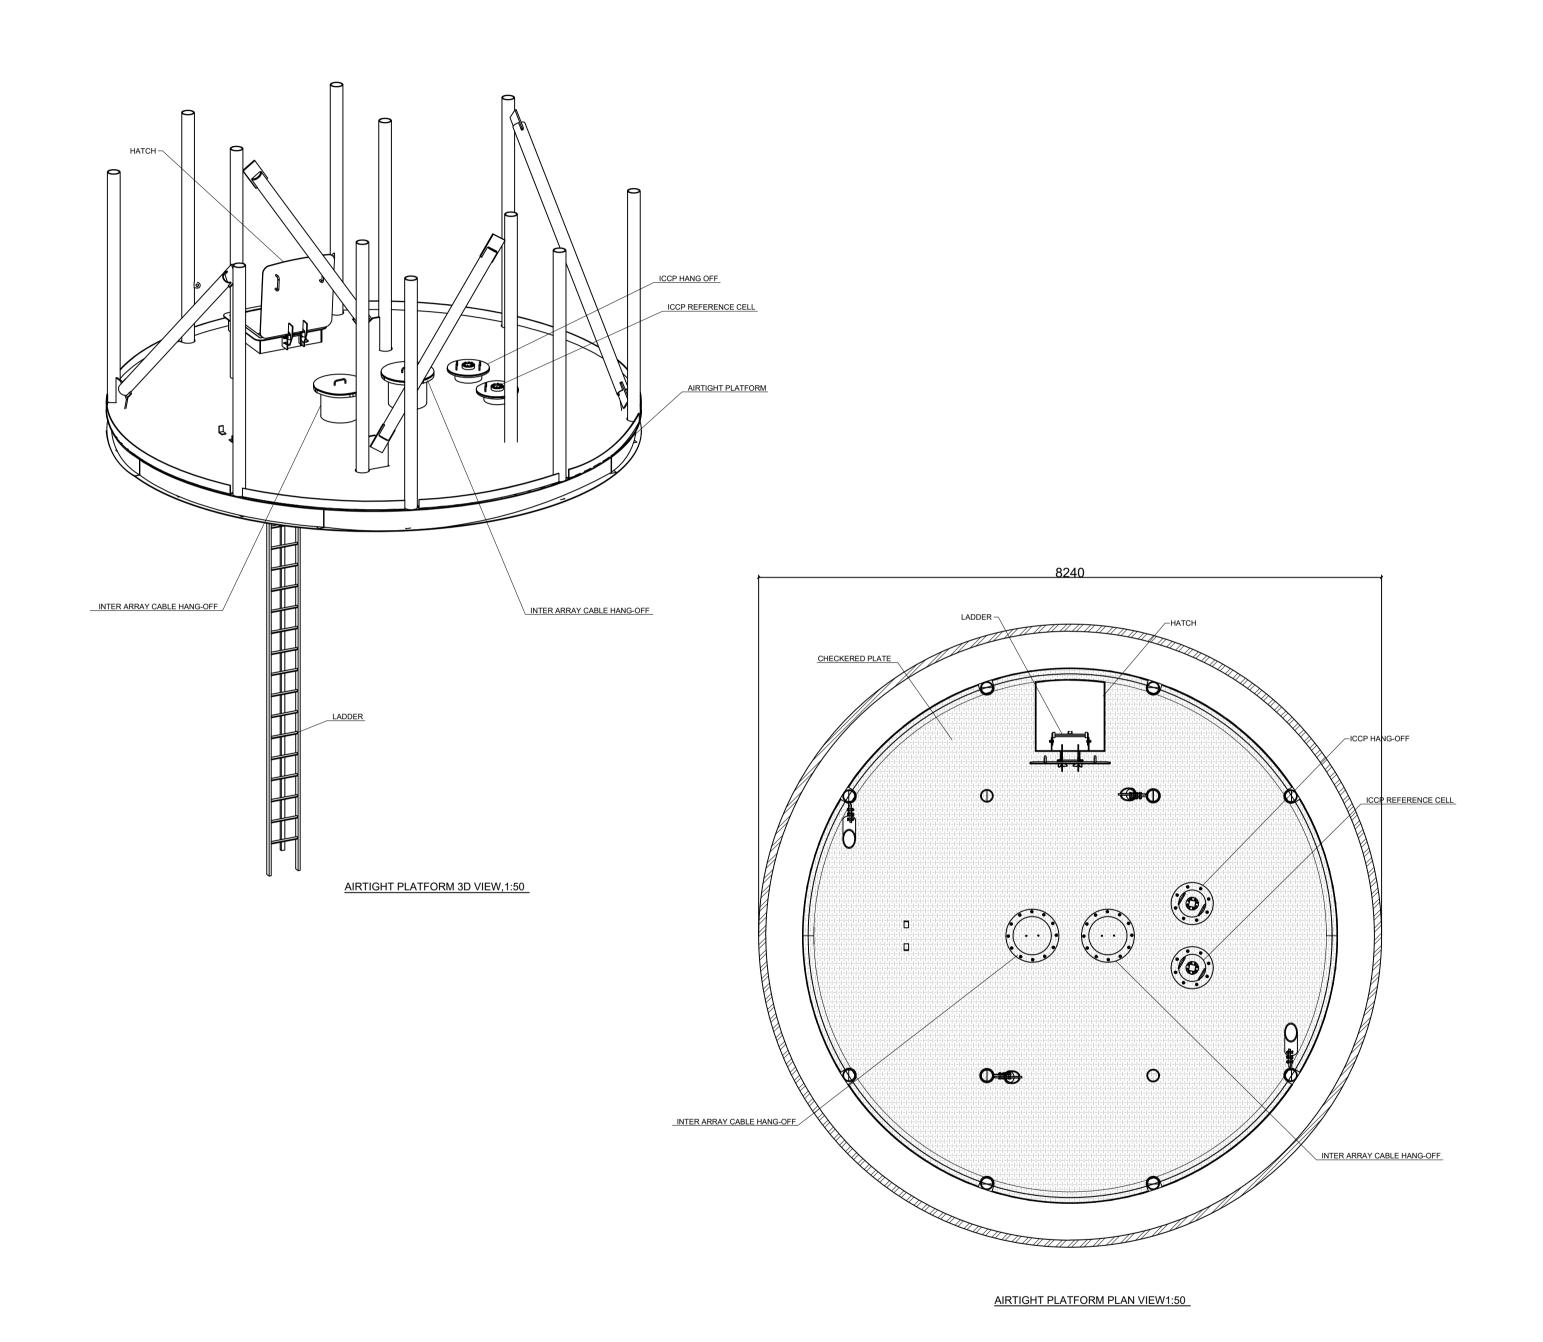

## ACRONYMS:

ICCP IMPRESSED CURRENT CATHODIC PROTECTION

| 2.0 100 04/03/2024 IKE RSH RSH Final  VER. STATUS VER. DATE ISS. REV. APP. DESCRIPTION |      |        |                  |      |      |      |             |
|----------------------------------------------------------------------------------------|------|--------|------------------|------|------|------|-------------|
|                                                                                        |      |        |                  |      |      |      |             |
|                                                                                        |      |        |                  |      |      |      |             |
|                                                                                        |      |        |                  |      |      |      |             |
|                                                                                        |      |        |                  |      |      |      |             |
| VER. STATUS VER. DATE ISS. REV. APP. DESCRIPTION                                       | 2.0  | 100    | 04/03/2024       | IKE  | RSH  | RSH  | Final       |
|                                                                                        | VER. | STATUS | VER. DATE        | ISS. | REV. | APP. | DESCRIPTION |
|                                                                                        | PROJ | FCT:   | O: - 1 \ \ / !:! |      |      |      |             |

Oriel Wind Farm

General Arrangement
Airtight Platform

Doc. name: ORI-03-0003-WTG-Airtight-Platform-A1\_2.0-100

| Oriel Windfarm Ltd.,<br>Digital Office Centre,<br>Balheary Road, Swords, | ISSUED BY: | RE\ | /IEWER:                     | APPROVAL: |             | FORMAT: | A1 |
|--------------------------------------------------------------------------|------------|-----|-----------------------------|-----------|-------------|---------|----|
| Co. Dublin - Ireland                                                     |            |     | INITIAL DATE:<br>18/01/2024 |           |             |         |    |
| tel: +353 (0)1 963 0313                                                  | SCALE:     |     |                             |           | PROJECTION: |         |    |
| www.orielwindfarm.ie                                                     | 1 1        | .50 |                             |           | l           |         | -  |